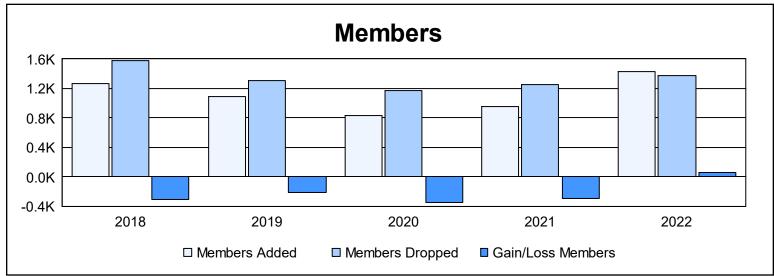

| Year      | New<br>Clubs | Dropped<br>Clubs | Gain/<br>Loss<br>Clubs | New<br>Members | Charter<br>Members | Reinstate<br>Members | Transfer<br>Members | Total<br>Member<br>Added | Total<br>Members<br>Dropped | Gain/<br>Loss<br>Members |
|-----------|--------------|------------------|------------------------|----------------|--------------------|----------------------|---------------------|--------------------------|-----------------------------|--------------------------|
| 2017-2018 | 2            | 12               | -10                    | 1,011          | 110                | 71                   | 76                  | 1,268                    | 1,576                       | -308                     |
| 2018-2019 | 4            | 6                | -2                     | 870            | 104                | 69                   | 52                  | 1,095                    | 1,309                       | -214                     |
| 2019-2020 | 4            | 10               | -6                     | 571            | 153                | 74                   | 29                  | 827                      | 1,178                       | -351                     |
| 2020-2021 | 7            | 6                | 1                      | 727            | 155                | 47                   | 28                  | 957                      | 1,255                       | -298                     |
| 2021-2022 | 3            | 8                | -5                     | 1,157          | 98                 | 111                  | 58                  | 1,424                    | 1,371                       | 53                       |
| Average   | 4            | 8                | -4                     | 867            | 124                | 74                   | 49                  | 1,114                    | 1,338                       | -224                     |